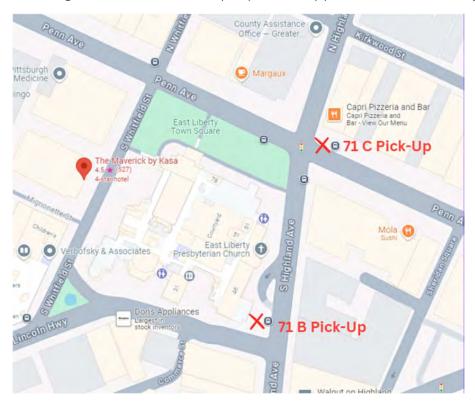

## Pickup from Hotel

71 C: Penn Ave & Highland Ave(Stop ID 8882) (in front of Capri Pizza)

71 B: Highland Ave & Baum Blvd (Stop ID 19383) (on corner of East Liberty Presbyterian Church)