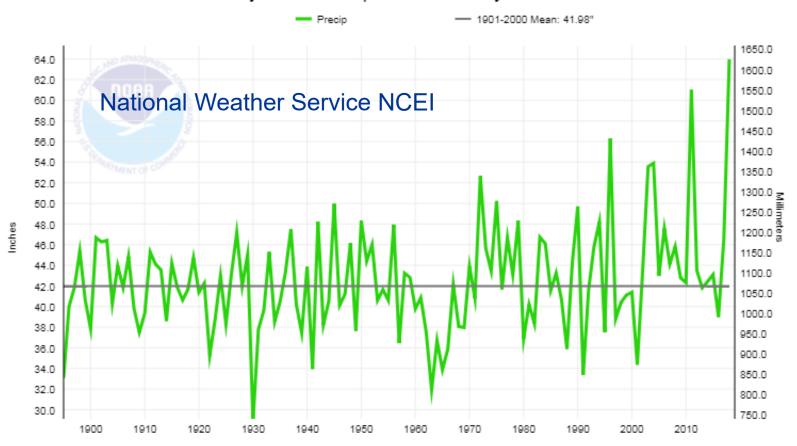

#### Pennsylvania, Precipitation, January-December

Precipitation is increasing in both magnitude and variability. → This strains existing stormwater systems.