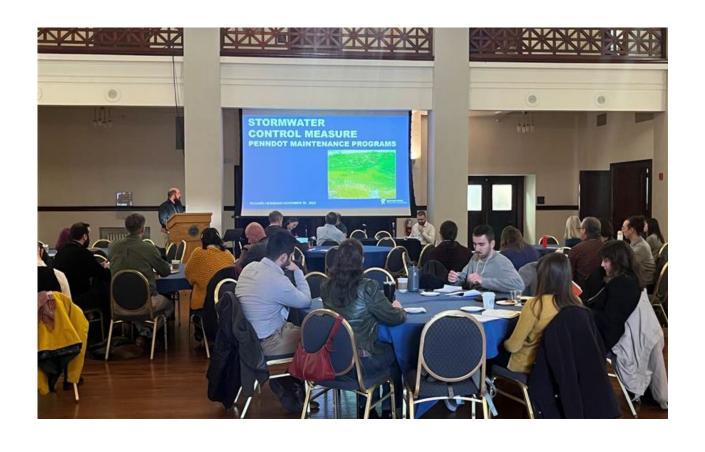

# Symposium Implementation/Application

Seminar outcomes:

~60 attendees (Local, State, Federal officials, PennDOT, Allegheny County, Consultants)

There is strong support for a regular meeting to discuss these issues (similar to the Villanova symposium, but tailored to SWPA).