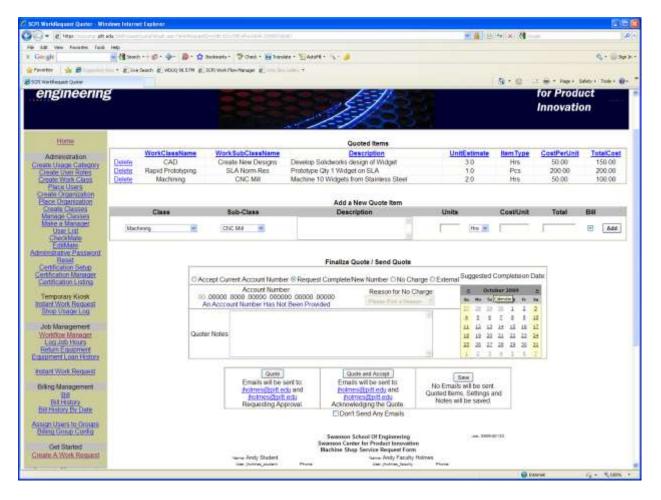

#### How a job is quoted

A Staff member will break the project down into tasks and estimate a cost for each task. Either units of time or Pieces completed.

The Swanson Center Staff will make every effort quote the estimated time and effort to complete the job based on the submitted information. If we feel there is not enough information we will ask for greater detail on the project.