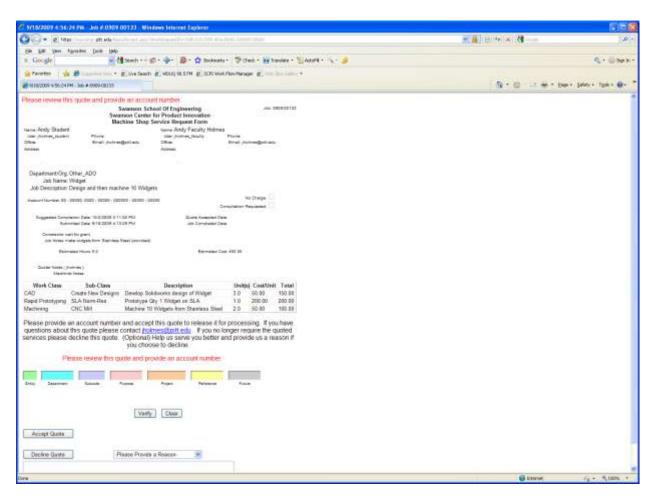

### How do I accept a job? Faculty and Staff only

When you log in, you will be at the home screen showing all of your jobs. By clicking the accept button on the left side of a specific job you will move to the approval page. To accept the job enter your 32 digit account number and **click** Accept Quote

You may verify the format of the account number if you wish, (optional) this *does not* accept the job. To decline job, **click** Decline Quote