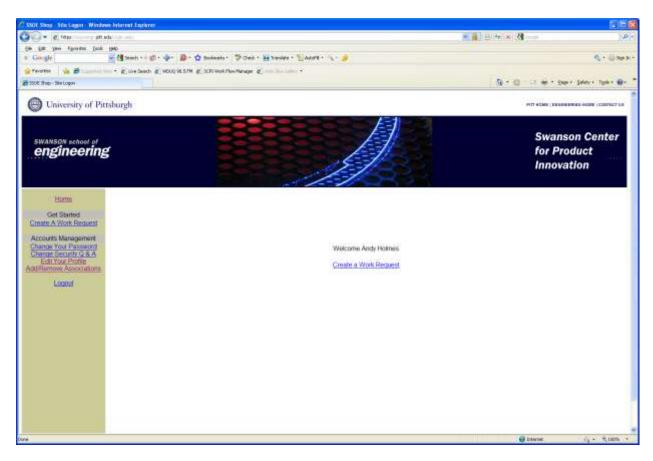

## How do I submit a Job using the Swanson Center Web Portal?

Log into <u>http://scpi.engr.pitt.edu</u>

Click on: Create a Work Request

This will bring up the following page.