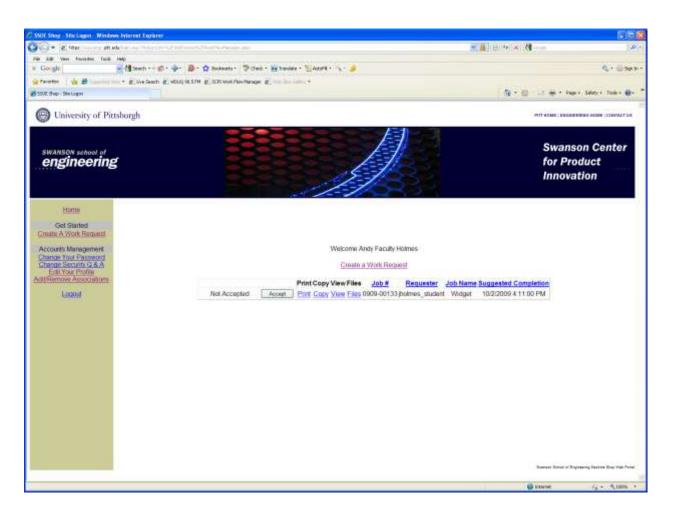

#### Acceptance of Job

| SSUE Shog - She Lagor - Windows Internet Explorer                   |                                                                                                                                                                 |                                             |
|---------------------------------------------------------------------|-----------------------------------------------------------------------------------------------------------------------------------------------------------------|---------------------------------------------|
| 🔆 🕒 • 🕐 teas 👘 pēc sels 👘 👘                                         |                                                                                                                                                                 | 1                                           |
| en an jen tannen fan inte                                           | 🐉 - 🖒 Inclusion - 🗇 Chail - 🙀 Tamler - 🏷 Adril - 🐦 🍙                                                                                                            |                                             |
|                                                                     | Star E Strand Strand Barden - Constant - S                                                                                                                      | Ø. (1993)                                   |
| Store Shape Shin Logon                                              |                                                                                                                                                                 |                                             |
|                                                                     |                                                                                                                                                                 |                                             |
| inversity of Pittshorgh                                             |                                                                                                                                                                 | PITT CAME : PROMETRIES HEAR (COMMATING      |
| SWANSON BEADED OF<br>engineering                                    |                                                                                                                                                                 | Swanson Center<br>for Product<br>Innovation |
| Home<br>Get Started<br>Create A Work Request<br>Accounts Management | Welcome Andy Faculty Holmes                                                                                                                                     |                                             |
| Change Toul Password<br>Change Security Q & A                       | Create a Work Request                                                                                                                                           |                                             |
| Edit Your Profest<br>Addifiernove Accounting                        |                                                                                                                                                                 |                                             |
| Logout                                                              | Print Copy View Files Job # Requester Job Name Suggested Completio<br>In The Shap Print Copy View Files 0000-00133 (holmes, student Widget 10/2/2009 4 11:00 PM |                                             |
|                                                                     |                                                                                                                                                                 |                                             |
|                                                                     |                                                                                                                                                                 |                                             |
|                                                                     |                                                                                                                                                                 | Same later is lapsare later by the box      |

Your home screen will show the status of your job. You will be notified via email when the job is complete and ready for pickup